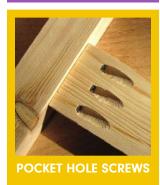

## **APPLICATIONS**

**Euro Screws, Confirmat Screws, Drywall** Screws, Knob and Pull Screws, Drive Bits, Bit Holders, Sink Hardware, Countertop Bolts, Finish Washers. Nut Setters. Screw Kits. ETC.