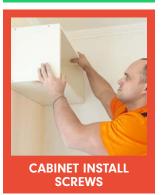

## **APPLICATIONS**

**Euro Screws, Confirmat Screws, Drywall** Screws, Knob and Pull Screws, Drive Bits, Bit Holders, Sink Hardware, Countertop Bolts, Finish Washers. Nut Setters. Screw Kits. ETC.