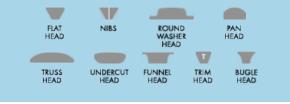

# **FEATURES**

Quickscrews has the widest selection of woodworking fasteners in the industry. If innovative features make the woodworker's job easier. Our screws were specifically